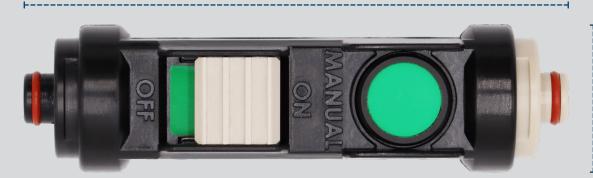

MALE IN-LINE HOSE SWITCH

nsn: tbd

4.15"

Depth: 1.25"

## MALE IN-LINE HOSE SWITCH

The Male In-Line Hose Switch allows for one handed, manual operation of the system. Includes a Manual Activation button, as well as an On/Off Switch.

For use with the Internal (RHS-3-M-A-XX) and External (RHS-M-F-B-XX) hoses.